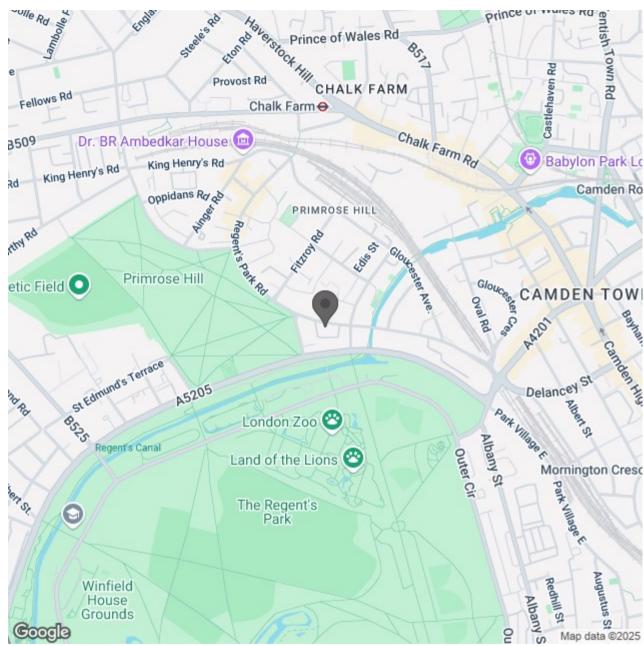

## REGENTS PARK ROAD, PRIMROSE HILL

The location is fantastic. Just a short walk from Primrose Hill, Regents Park, and the Regents Canal, residents can easily access amenities and enjoy scenic views of the city. Camden Town and Chalk Farm tube stations are within walking distance, providing excellent transport links.