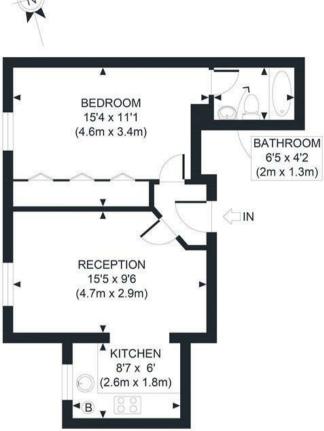

APPROX. GROSS INTERNAL FLOOR AREA 408 SQ FT / 38 SQM
Ref:
Copyright photoplan

Disclaimer: Floor plan measurements are approximate and are for illustrative purposes only. While we do not doubt the floor plan accuracy and completeness, you or your advisors should conduct a careful, independent investigation of the property in respect of monetary valuation